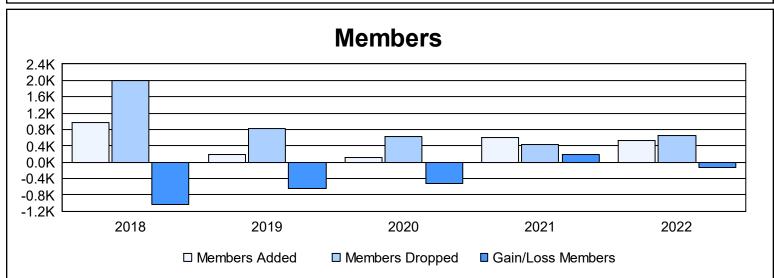

District 386 As of June 2022 Cumulative

| Year      | New<br>Clubs | Dropped<br>Clubs | Gain/<br>Loss<br>Clubs | New<br>Members | Charter<br>Members | Reinstate<br>Members | Transfer<br>Members | Total<br>Member<br>Added | Total<br>Members<br>Dropped | Gain/<br>Loss<br>Members |
|-----------|--------------|------------------|------------------------|----------------|--------------------|----------------------|---------------------|--------------------------|-----------------------------|--------------------------|
| 2017-2018 | 5            | 4                | 1                      | 619            | 252                | 63                   | 25                  | 959                      | 2,001                       | -1,042                   |
| 2018-2019 | 0            | 2                | -2                     | 128            | 31                 | 3                    | 21                  | 183                      | 822                         | -639                     |
| 2019-2020 | 0            | 6                | -6                     | 0              | 60                 | 43                   | 11                  | 114                      | 631                         | -517                     |
| 2020-2021 | 0            | 0                | 0                      | 477            | 54                 | 26                   | 58                  | 615                      | 431                         | 184                      |
| 2021-2022 | 0            | 0                | 0                      | 326            | 73                 | 59                   | 65                  | 523                      | 655                         | -132                     |
| Average   | 1            | 2                | -1                     | 310            | 94                 | 39                   | 36                  | 479                      | 908                         | -429                     |